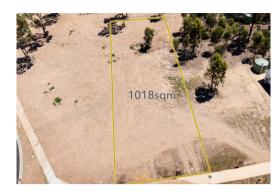

# Comparable Properties

10 Banksia Ct CAMPBELLS CREEK 3451 (REI/VG)

•

Date: 31/08/2023

Price: \$285,000
Method: Private Sale

Property Type: Land Land Size: 871 sqm approx **Agent Comments** 

1 Gurri Dr MUCKLEFORD 3451 (VG)