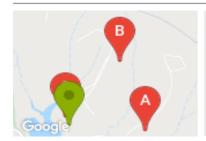

### **COMPARABLE PROPERTIES**

These are the three properties sold within five kilometres of the property for sale in the last 18 months that the estate agent or agent's representative considers to be most comparable to the property for sale.

# 8 KNIGHT WAY, WALLAN, VIC 3756

Sale Price

\$460,000

Sale Date: 21/01/2020

Distance from Property: 502m

#### 38 LUCCA WAY, WALLAN, VIC 3756

Sale Price

\*\$420,000

Sale Date: 10/07/2020

Distance from Property: 567m

# **3 LUCCA WAY, WALLAN, VIC 3756**

**Sale Price** 

\$420,000

Sale Date: 18/10/2018

Distance from Property: 61m

#### Comparable property sales

These are the three properties sold within five kilometres of the property for sale in the last 18 months that the estate agent or agent's representative considers to be most comparable to the property for sale.

| Address of comparable property | Price      | Date of sale |
|--------------------------------|------------|--------------|
| 8 KNIGHT WAY, WALLAN, VIC 3756 | \$460,000  | 21/01/2020   |
| 38 LUCCA WAY, WALLAN, VIC 3756 | *\$420,000 | 10/07/2020   |
| 3 LUCCA WAY, WALLAN, VIC 3756  | \$420,000  | 18/10/2018   |