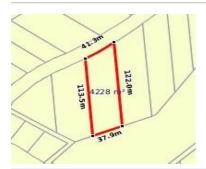

# 6 LUCCA WAY, WALLAN, VIC 3756

**Indicative Selling Price** 

For the meaning of this price see consumer.vic.au/underquoting

**Price Range:** 

null

Provided by: Sarah Fraser, Barry Plant (Wallan-Kilmore)

| Property offered for sale |
|---------------------------|
|---------------------------|

| Property offered for sale                                          |                                                      |               |        |        |             |  |  |  |
|--------------------------------------------------------------------|------------------------------------------------------|---------------|--------|--------|-------------|--|--|--|
| Including subu                                                     | ddress urb and estcode 6 LUCCA WAY, WALLAN, VIC 3756 |               |        |        |             |  |  |  |
| Indicative selling price                                           |                                                      |               |        |        |             |  |  |  |
| For the meaning of this price see consumer.vic.gov.au/underquoting |                                                      |               |        |        |             |  |  |  |
| Price Range:                                                       |                                                      |               |        |        |             |  |  |  |
| Median sale price                                                  |                                                      |               |        |        |             |  |  |  |
| Median price                                                       | \$227,000                                            | Property type | House  | Suburb | WALLAN      |  |  |  |
|                                                                    |                                                      |               |        |        |             |  |  |  |
| Period                                                             | 01 April 2020 to 30 June 2020                        |               | Source | р      | pricefinder |  |  |  |