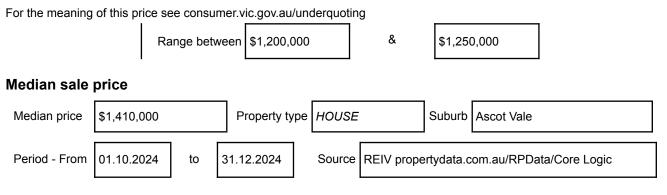

The indicative selling price in this Statement of Information may be expressed as a single price, or as a price range with the difference between the upper and lower amounts not more than 10% of the lower amount.

## Indicative selling price