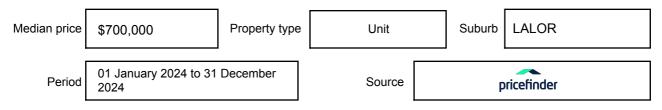

ion may be expressed as a single price, or as a price range with the difference between the upper and lower amounts not more than 10% of the lower amount.

This Statement of Information must be provided to a prospective buyer within two business days of a request and displayed at any open for inspection for the property for sale.

It is recommended that the address of the property being offered for sale be checked at

services.land.vic.gov.au/landchannel/content/addressSearch before being entered in this Statement of Information.

### Property offered for sale

Address Including suburb and postcode

25 KENNA DRIVE, LALOR, VIC 3075

### Indicative selling price

For the meaning of this price see consumer.vic.gov.au/underquoting

Price Range:

\$790,000 to \$869,000

#### Median sale price



#### **Comparable property sales**

The estate agent or agents representative reasonably believes that fewer than three comparable properties were sold within two kilometres of the property for sale in the last six months.

| Address of comparable property      | Price     | Date of sale |
|-------------------------------------|-----------|--------------|
| 1/106 THE BVD, THOMASTOWN, VIC 3074 | \$825,000 | 04/08/2024   |
| 31 HURTLE ST, LALOR, VIC 3075       | \$790,000 | 08/11/2023   |

This Statement of Information was prepared on: 03/02/2025