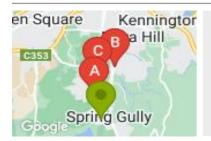

### **COMPARABLE PROPERTIES**

These are the three properties sold within five kilometres of the property for sale in the last 18 months that the estate agent or agent's representative considers to be most comparable to the property for sale.

12 WALKER DR, SPRING GULLY, VIC 3550

Sale Price

\*\$530,000

Sale Date: 11/11/2022

Distance from Property: 708m

70 RETREAT RD, SPRING GULLY, VIC 3550

Sale Price

**\*\$510,000** 

Sale Date: 18/11/2022

Distance from Property: 1.6km

259 CARPENTER ST, SPRING GULLY, VIC 3550 📇 3

Sale Price

\*\$573.000

Sale Date: 07/11/2022

Distance from Property: 1.3km

#### Comparable property sales

These are the three properties sold within five kilometres of the property for sale in the last 18 months that the estate agent or agent's representative considers to be most comparable to the property for sale.

| Address of comparable property           | Price      | Date of sale |
|------------------------------------------|------------|--------------|
| 12 WALKER DR, SPRING GULLY, VIC 3550     | *\$530,000 | 11/11/2022   |
| 70 RETREAT RD, SPRING GULLY, VIC 3550    | *\$510,000 | 18/11/2022   |
| 259 CARPENTER ST, SPRING GULLY, VIC 3550 | *\$573,000 | 07/11/2022   |