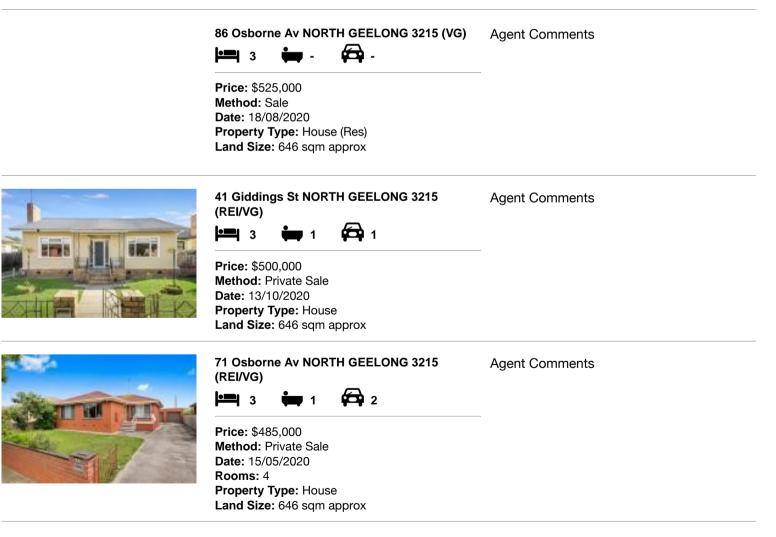

| Ad | dress of comparable property      | Price     | Date of sale |
|----|-----------------------------------|-----------|--------------|
| 1  | 86 Osborne Av NORTH GEELONG 3215  | \$525,000 | 18/08/2020   |
| 2  | 41 Giddings St NORTH GEELONG 3215 | \$500,000 | 13/10/2020   |
| 3  | 71 Osborne Av NORTH GEELONG 3215  | \$485,000 | 15/05/2020   |