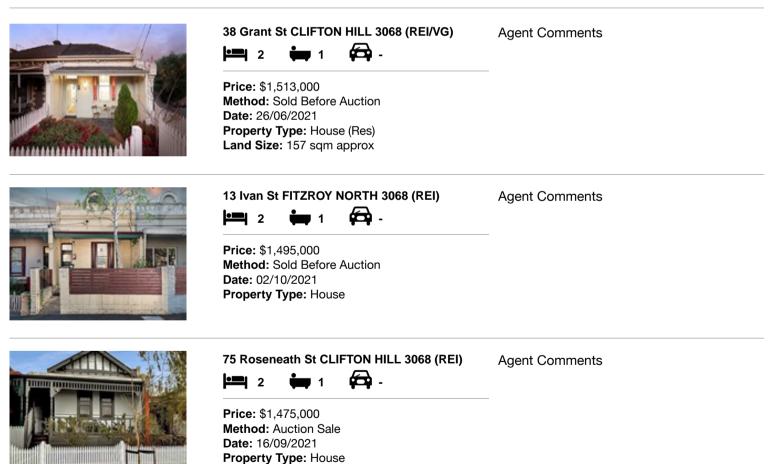

| Ade | dress of comparable property      | Price       | Date of sale |
|-----|-----------------------------------|-------------|--------------|
| 1   | 38 Grant St CLIFTON HILL 3068     | \$1,513,000 | 26/06/2021   |
| 2   | 13 Ivan St FITZROY NORTH 3068     | \$1,495,000 | 02/10/2021   |
| 3   | 75 Roseneath St CLIFTON HILL 3068 | \$1,475,000 | 16/09/2021   |