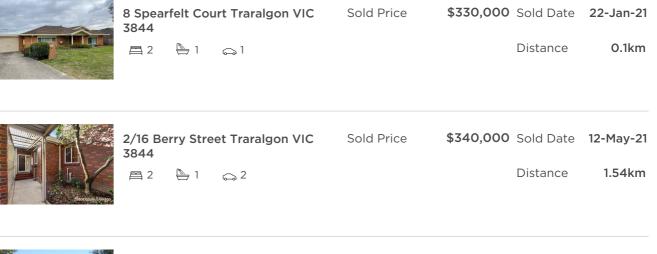

#### Comparable property sales (\*Delete A or B below as applicable)

**A\*** These are the three properties sold within five kilometres of the property for sale in the last 18 months that the estate agent or agent's representative considers to be most comparable to the property for sale.

| Address of comparable property       | Price     | Date of sale |  |
|--------------------------------------|-----------|--------------|--|
| 8 Spearfelt Court Traralgon VIC 3844 | \$330,000 | 22-Jan-21    |  |
| 2/16 Berry Street Traralgon VIC 3844 | \$340,000 | 12-May-21    |  |
| 1/1 Ambler Place Traralgon VIC 3844  | \$345,000 | 19-Dec-20    |  |