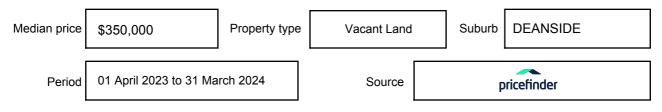

may be expressed as a single price, or as a price range with the difference between the upper and lower amounts not more than 10% of the lower amount.

This Statement of Information must be provided to a prospective buyer within two business days of a request and displayed at any open for inspection for the property for sale.

It is recommended that the address of the property being offered for sale be checked at

services.land.vic.gov.au/landchannel/content/addressSearch before being entered in this Statement of Information.

## Property offered for sale

Address Including suburb and postcode

31 DEANSIDE DRIVE, DEANSIDE, VIC 3336

## Indicative selling price

For the meaning of this price see consumer.vic.gov.au/underquoting

Price Range:

\$385,000 to \$395,000

#### Median sale price



#### **Comparable property sales**

These are the three properties sold within two kilometres of the property for sale in the last six months that the estate agent or agent's representative considers to be most comparable to the property for sale.

| Address of comparable property      | Price     | Date of sale |
|-------------------------------------|-----------|--------------|
| 6 HUFFNELL RD, DEANSIDE, VIC 3336   | \$392,000 | 07/04/2024   |
| 32 BROCKWOOD ST, DEANSIDE, VIC 3336 | \$390,000 | 25/03/2024   |
| 8 HAMPTON ST, ROCKBANK, VIC 3336    | \$406,000 | 14/03/2024   |

This Statement of Information was prepared on: 28/

28/06/2024