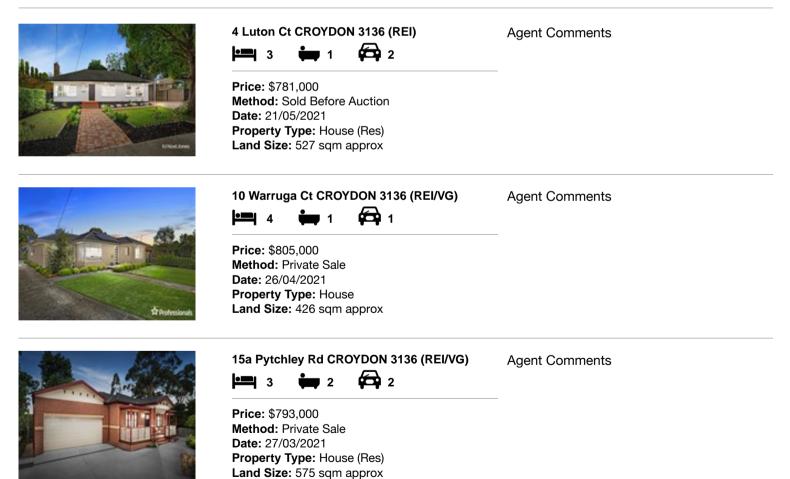

#### Comparable property sales (\*Delete A or B below as applicable)

A\* These are the three properties sold within two kilometres of the property for sale in the last six months that the estate agent or agent's representative considers to be most comparable to the property for sale.

| Ade | dress of comparable property | Price     | Date of sale |
|-----|------------------------------|-----------|--------------|
| 1   | 4 Luton Ct CROYDON 3136      | \$781,000 | 21/05/2021   |
| 2   | 10 Warruga Ct CROYDON 3136   | \$805,000 | 26/04/2021   |
| 3   | 15a Pytchley Rd CROYDON 3136 | \$793,000 | 27/03/2021   |