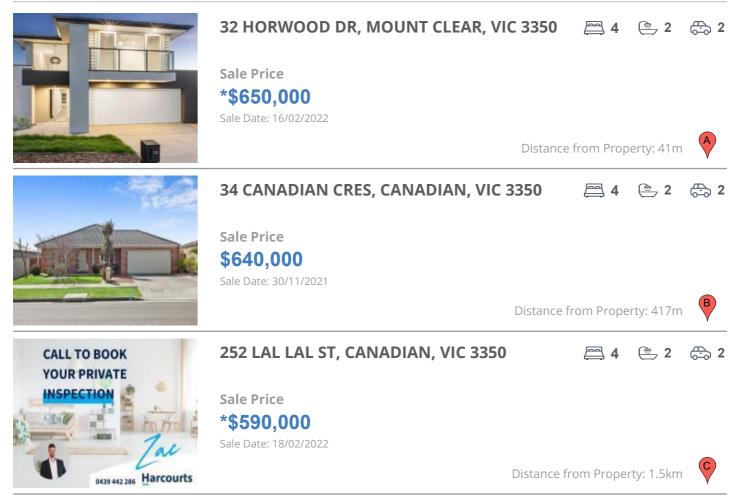

# **COMPARABLE PROPERTIES**

These are the three properties sold within five kilometres of the property for sale in the last 18 months that the estate agent or agent's representative considers to be most comparable to the property for sale.

#### **Comparable property sales**

These are the three properties sold within five kilometres of the property for sale in the last 18 months that the estate agent or agent's representative considers to be most comparable to the property for sale.

| Address of comparable property       | Price      | Date of sale |
|--------------------------------------|------------|--------------|
| 32 HORWOOD DR, MOUNT CLEAR, VIC 3350 | *\$650,000 | 16/02/2022   |
| 34 CANADIAN CRES, CANADIAN, VIC 3350 | \$640,000  | 30/11/2021   |
| 252 LAL LAL ST, CANADIAN, VIC 3350   | *\$590,000 | 18/02/2022   |