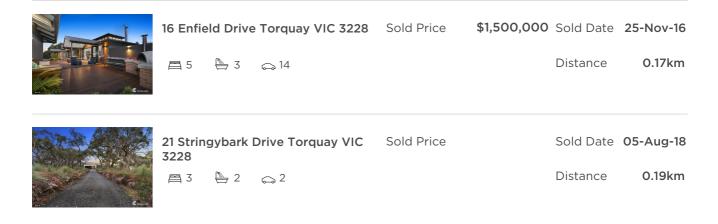

| Address of comparable property        | Price       | Date of sale |
|---------------------------------------|-------------|--------------|
| 16 Enfield Drive Torquay VIC 3228     | \$1,500,000 | 25-Nov-16    |
| 21 Stringybark Drive Torquay VIC 3228 | \$1,500,000 | 05-Aug-18    |
| 300 Grossmans Road Torquay VIC 3228   | \$1,600,000 | 27-Aug-18    |