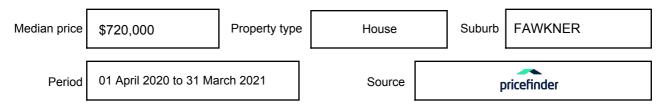

on may be expressed as a single price, or as a price range with the difference between the upper and lower amounts not more than 10% of the lower amount.

This Statement of Information must be provided to a prospective buyer within two business days of a request and displayed at any open for inspection for the property for sale.

It is recommended that the address of the property being offered for sale be checked at

services.land.vic.gov.au/landchannel/content/addressSearch before being entered in this Statement of Information.

## Property offered for sale

Address Including suburb and postcode

7 WYMLET STREET, FAWKNER, VIC 3060

## Indicative selling price

For the meaning of this price see consumer.vic.gov.au/underquoting

Price Range:

\$700,000 to \$770,000

#### Median sale price



#### **Comparable property sales**

The estate agent or agent's representative reasonably believes that fewer than three comparable properties were sold within two kilometres of the property for sale in the last six months.

This Statement of Information was prepared on: