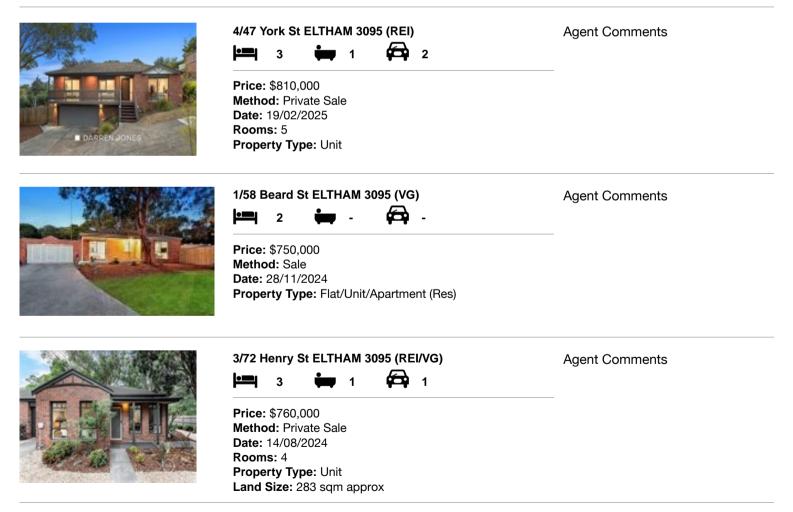

#### Comparable property sales (\*Delete A or B below as applicable)

A\* These are the three properties sold within two kilometres of the property for sale in the last six months that the estate agent or agent's representative considers to be most comparable to the property for sale.

| Ade | dress of comparable property | Price     | Date of sale |
|-----|------------------------------|-----------|--------------|
| 1   | 4/47 York St ELTHAM 3095     | \$810,000 | 19/02/2025   |
| 2   | 1/58 Beard St ELTHAM 3095    | \$750,000 | 28/11/2024   |
| 3   | 3/72 Henry St ELTHAM 3095    | \$760,000 | 14/08/2024   |