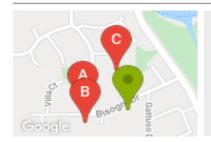

## **COMPARABLE PROPERTIES**

These are the three properties sold within five kilometres of the property for sale in the last 18 months that the estate agent or agent's representative considers to be most comparable to the property for sale.

\$630,000

Sale Price

Sale Date: 15/03/2021

Distance from Property: 154m

29 BISOGNI DR, COBRAM, VIC 3644

Sale Price

\$635,000

Sale Date: 06/04/2021

Distance from Property: 150m

**5 NANCE CRT, COBRAM, VIC 3644** 

Sale Price

\$620.000

Sale Date: 23/04/2021

Distance from Property: 153m

#### Comparable property sales

These are the three properties sold within five kilometres of the property for sale in the last 18 months that the estate agent or agent's representative considers to be most comparable to the property for sale.

| Address of comparable property  | Price     | Date of sale |
|---------------------------------|-----------|--------------|
| 24 BISOGNI DR, COBRAM, VIC 3644 | \$630,000 | 15/03/2021   |
| 29 BISOGNI DR, COBRAM, VIC 3644 | \$635,000 | 06/04/2021   |
| 5 NANCE CRT, COBRAM, VIC 3644   | \$620,000 | 23/04/2021   |