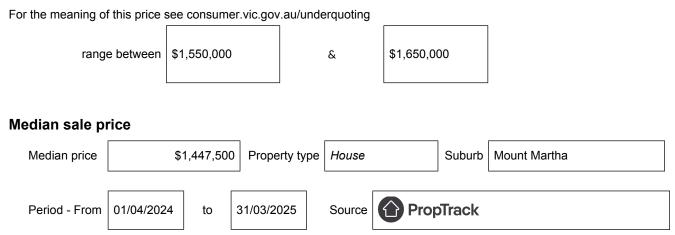

## Statement of Information Single residential property located in the Melbourne metropolitan area

Section 47AF of the Estate Agents Act 1980

## Property offered for sale

Address Including suburb and postcode

42 Stanley Cres, Mount Martha, Vic 3934

## Indicative selling price



## Comparable property sales (\*Delete A or B below as applicable)

A\* These are the three properties sold within two kilometres of the property for sale in the last six months that the estate agent or agent's representative considers to be most comparable to the property for sale.

| Address of comparable property           | Price       | Date of sale |
|------------------------------------------|-------------|--------------|
| 21 Forest Drive, Mount Martha, VIC 3934  | \$1,550,000 | 04/01/2025   |
| 15 Bradford Road, Mount Martha, VIC 3934 | \$1,920,000 | 23/12/2024   |

OR

**B**\* The estate agent or agent's representative reasonably believes that fewer than three comparable properties were sold within within two kilometres of the property for sale in the last six months.

This Sta