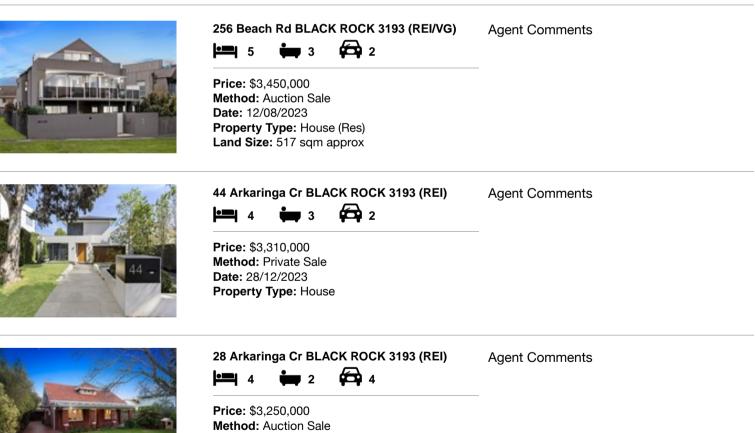

| Ado | dress of comparable property    | Price       | Date of sale |
|-----|---------------------------------|-------------|--------------|
| 1   | 256 Beach Rd BLACK ROCK 3193    | \$3,450,000 | 12/08/2023   |
| 2   | 44 Arkaringa Cr BLACK ROCK 3193 | \$3,310,000 | 28/12/2023   |
| 3   | 28 Arkaringa Cr BLACK ROCK 3193 | \$3,250,000 | 28/10/2023   |

# **Comparable Properties**

Date: 28/10/2023 Property Type: House (Res) Land Size: 972 sqm approx