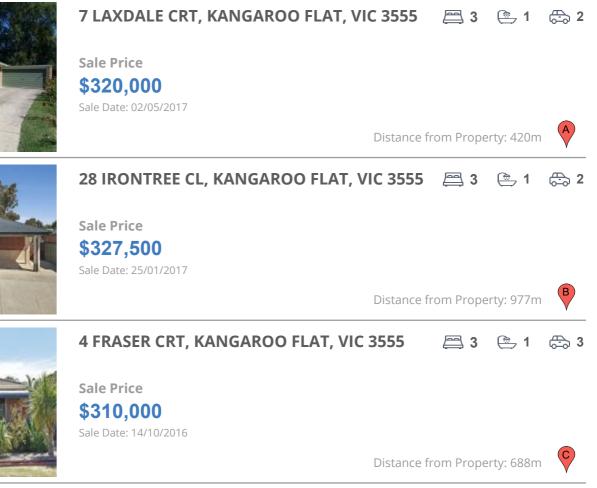

# **COMPARABLE PROPERTIES**

These are the three properties sold within five kilometres of the property for sale in the last 18 months that the estate agent or agent's representative considers to be most comparable to the property for sale.

### **Comparable property sales**

These are the three properties sold within five kilometres of the property for sale in the last 18 months that the estate agent or agent's representative considers to be most comparable to the property for sale.

| Address of comparable property          | Price     | Date of sale |
|-----------------------------------------|-----------|--------------|
| 7 LAXDALE CRT, KANGAROO FLAT, VIC 3555  | \$320,000 | 02/05/2017   |
| 28 IRONTREE CL, KANGAROO FLAT, VIC 3555 | \$327,500 | 25/01/2017   |
| 4 FRASER CRT, KANGAROO FLAT, VIC 3555   | \$310,000 | 14/10/2016   |