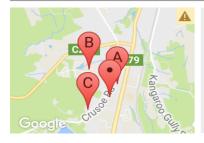

# **COMPARABLE PROPERTIES**

These are the three properties sold within five kilometres of the property for sale in the last 18 months that the estate agent or agent's representative considers to be most comparable to the property for sale.

### **Comparable property sales**

These are the three properties sold within five kilometres of the property for sale in the last 18 months that the estate agent or agent's representative considers to be most comparable to the property for sale.

| Address of comparable property          | Price     | Date of sale |
|-----------------------------------------|-----------|--------------|
| 7 LAXDALE CRT, KANGAROO FLAT, VIC 3555  | \$320,000 | 02/05/2017   |
| 28 IRONTREE CL, KANGAROO FLAT, VIC 3555 | \$327,500 | 25/01/2017   |
| 4 FRASER CRT, KANGAROO FLAT, VIC 3555   | \$310,000 | 14/10/2016   |