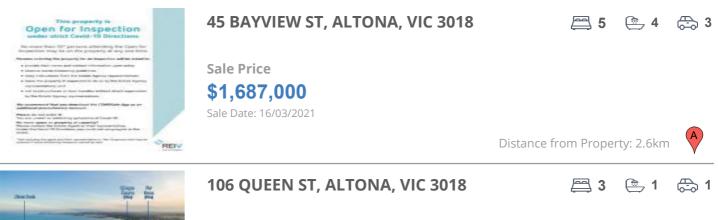

| Address of comparable property  | Price        | Date of sale |
|---------------------------------|--------------|--------------|
| 45 BAYVIEW ST, ALTONA, VIC 3018 | \$1,687,000  | 16/03/2021   |
| 106 QUEEN ST, ALTONA, VIC 3018  | *\$1,660,000 | 08/05/2021   |
| 90 BLYTH ST, ALTONA, VIC 3018   | *\$1,655,000 | 10/04/2021   |