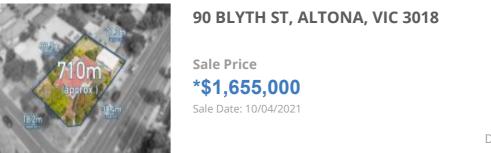

| Address of comparable property  | Price        | Date of sale |
|---------------------------------|--------------|--------------|
| 45 BAYVIEW ST, ALTONA, VIC 3018 | \$1,687,000  | 16/03/2021   |
| 106 QUEEN ST, ALTONA, VIC 3018  | *\$1,660,000 | 08/05/2021   |
| 90 BLYTH ST, ALTONA, VIC 3018   | *\$1,655,000 | 10/04/2021   |