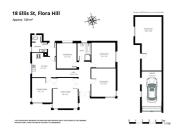

## 18 ELLIS STREET, FLORA HILL, VIC 3550 🕮 3

**Indicative Selling Price** 

For the meaning of this price see consumer.vic.au/underquoting

**Price Range:** 

\$680,000 to \$720,000

Provided by: Matt Leonard, Tweed Sutherland First National Real Estate

## Property offered for sale

Address Including suburb and postcode

18 ELLIS STREET, FLORA HILL, VIC 3550