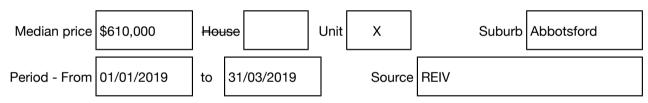

#### Median sale price

Rooms: Property Type: Flat Land Size: 1433.948 sqm approx Agent Comments Indicative Selling Price \$780,000 - \$850,000 Median Unit Price March quarter 2019: \$610,000