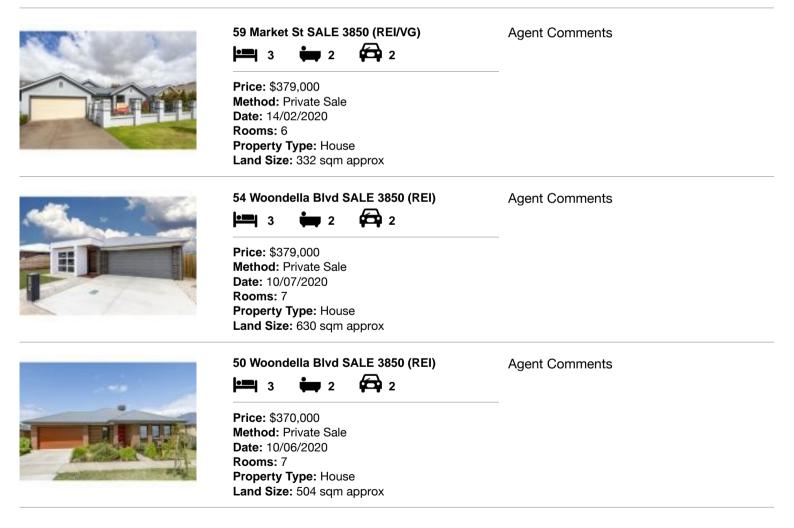

| Ado | dress of comparable property | Price     | Date of sale |
|-----|------------------------------|-----------|--------------|
| 1   | 59 Market St SALE 3850       | \$379,000 | 14/02/2020   |
| 2   | 54 Woondella Blvd SALE 3850  | \$379,000 | 10/07/2020   |
| 3   | 50 Woondella Blvd SALE 3850  | \$370,000 | 10/06/2020   |