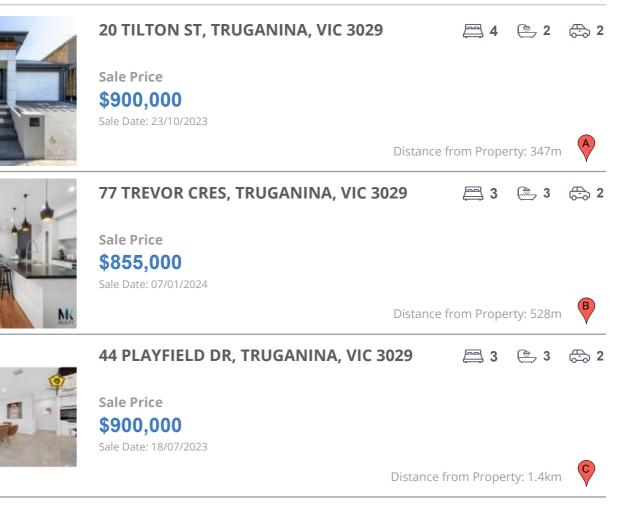

### **COMPARABLE PROPERTIES**

These are the three properties sold within two kilometres of the property for sale in the last six months that the estate agent or agent's representative considers to be most comparable to the property for sale.

#### **Comparable property sales**

These are the three properties sold within two kilometres of the property for sale in the last six months that the estate agent or agent's representative considers to be most comparable to the property for sale.

| Address of comparable property       | Price     | Date of sale |
|--------------------------------------|-----------|--------------|
| 20 TILTON ST, TRUGANINA, VIC 3029    | \$900,000 | 23/10/2023   |
| 77 TREVOR CRES, TRUGANINA, VIC 3029  | \$855,000 | 07/01/2024   |
| 44 PLAYFIELD DR, TRUGANINA, VIC 3029 | \$900,000 | 18/07/2023   |