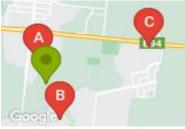

### **COMPARABLE PROPERTIES**

These are the three properties sold within two kilometres of the property for sale in the last six months that the estate agent or agent's representative considers to be most comparable to the property for sale.

#### **Comparable property sales**

These are the three properties sold within two kilometres of the property for sale in the last six months that the estate agent or agent's representative considers to be most comparable to the property for sale.

| Address of comparable property       | Price     | Date of sale |
|--------------------------------------|-----------|--------------|
| 20 TILTON ST, TRUGANINA, VIC 3029    | \$900,000 | 23/10/2023   |
| 77 TREVOR CRES, TRUGANINA, VIC 3029  | \$855,000 | 07/01/2024   |
| 44 PLAYFIELD DR, TRUGANINA, VIC 3029 | \$900,000 | 18/07/2023   |