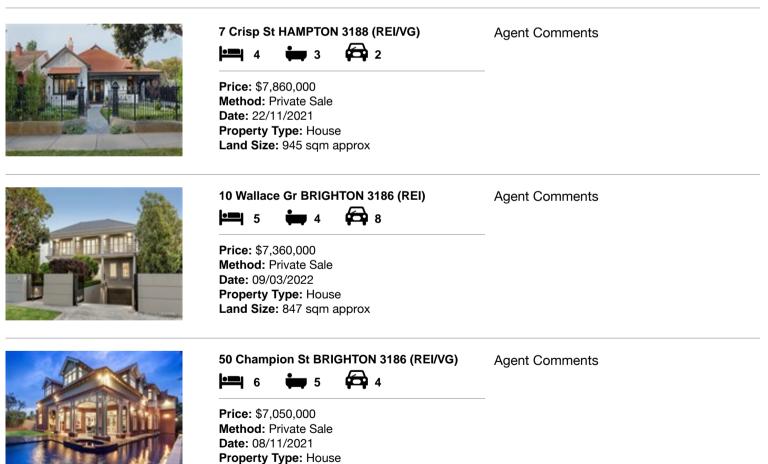

| Ado | dress of comparable property | Price       | Date of sale |
|-----|------------------------------|-------------|--------------|
| 1   | 7 Crisp St HAMPTON 3188      | \$7,860,000 | 22/11/2021   |
| 2   | 10 Wallace Gr BRIGHTON 3186  | \$7,360,000 | 09/03/2022   |
| 3   | 50 Champion St BRIGHTON 3186 | \$7,050,000 | 08/11/2021   |