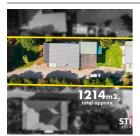

## 58 RUTHERFORD PARADE, WARNEET, 🔑 4 🕒 3 😂 5

**Indicative Selling Price** 

For the meaning of this price see consumer.vic.au/underquoting

Price Range:

\$1,050,000 to \$1,150,000

Provided by: Jason Stirling, Agents'Agency Network Partners

### Property offered for sale

Address Including suburb and postcode

58 RUTHERFORD PARADE, WARNEET, VIC 3980

### Indicative selling price

For the meaning of this price see consumer.vic.gov.au/underguoting

Price Range: \$1,050,000 to \$1,150,000