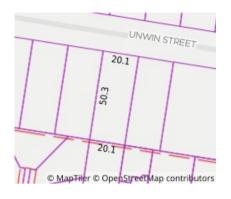

#### Section 47AF of the Estate Agents Act 1980

| Address Including suburb and postcode                          |                                                                                                                                                                                                                            | 14 Unwin Street, Templestowe Vic 3106 |     |              |          |        |        |             |                                   |                      |  |
|----------------------------------------------------------------|----------------------------------------------------------------------------------------------------------------------------------------------------------------------------------------------------------------------------|---------------------------------------|-----|--------------|----------|--------|--------|-------------|-----------------------------------|----------------------|--|
| Indicative                                                     | selling prid                                                                                                                                                                                                               | ce                                    |     |              |          |        |        |             |                                   |                      |  |
| For the mea                                                    | ning of this p                                                                                                                                                                                                             | orice see                             | con | sumer.vic.go | ov.au/ur | nderqu | oting  |             |                                   |                      |  |
| Single price \$3,888,000                                       |                                                                                                                                                                                                                            |                                       |     |              |          |        |        |             |                                   |                      |  |
| Median sa                                                      | le price                                                                                                                                                                                                                   |                                       |     |              |          |        |        |             |                                   |                      |  |
| Median p                                                       | 500 Property Type House Sub                                                                                                                                                                                                |                                       |     |              |          |        | Suburb | Templestowe |                                   |                      |  |
| Period - Fr                                                    | 2023                                                                                                                                                                                                                       | 023 to 30/09/2023 Source REIV         |     |              |          |        | REIV   | 1           |                                   |                      |  |
| Comparable property sales (*Delete A or B below as applicable) |                                                                                                                                                                                                                            |                                       |     |              |          |        |        |             |                                   |                      |  |
| mo                                                             | These are the three properties sold within two kilometres of the property for sale in the last six-<br>months that the estate agent or agent's representative considers to be most comparable to the<br>property for sale. |                                       |     |              |          |        |        |             |                                   |                      |  |
| Address of comparable property                                 |                                                                                                                                                                                                                            |                                       |     |              |          |        | F      | Price       | Date of sale                      |                      |  |
| 1                                                              |                                                                                                                                                                                                                            |                                       |     |              |          |        |        |             |                                   |                      |  |
| 2                                                              |                                                                                                                                                                                                                            |                                       |     |              |          |        |        |             |                                   |                      |  |
| 3                                                              |                                                                                                                                                                                                                            |                                       |     |              |          |        |        |             |                                   |                      |  |
| OR                                                             |                                                                                                                                                                                                                            |                                       |     |              |          |        |        | •           |                                   | ,                    |  |
|                                                                |                                                                                                                                                                                                                            |                                       |     |              |          |        |        |             | ewer than thre<br>the last six mo | ee comparable onths. |  |
| This Statement of Information was prepared on:                 |                                                                                                                                                                                                                            |                                       |     |              |          |        |        | on:         | 20/11/2023 14:24                  |                      |  |

## RT Edgar

Property Type: House Land Size: 1012 sqm approx

**Agent Comments** 

**Indicative Selling Price** \$3,888,000 **Median House Price** September quarter 2023: \$1,773,500