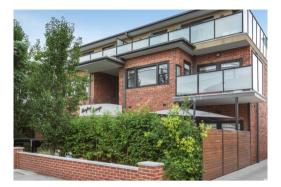

### Property offered for sale

Address Including suburb and postcode

203/1092 Glen Huntly Road, Glen Huntly Vic 3163

Huge 2 bedroom, 2 bathroom security apartment with north facing terrace, enjoying a massive living and dining area, sublime stone kitchen (Bosch appliances), spacious main bedroom (walk in robe and sleek ensuite), large 2nd bedroom (robes), stylish bathroom and European laundry. Trendy with engineered Oak floorboards, it boasts reverse cycle air conditioning, video intercom, lift access, a storage locker and parking in the communal garage. Near Booran Reserve, walk to Glen Huntly Village, train, tram and Glen Huntly Park.