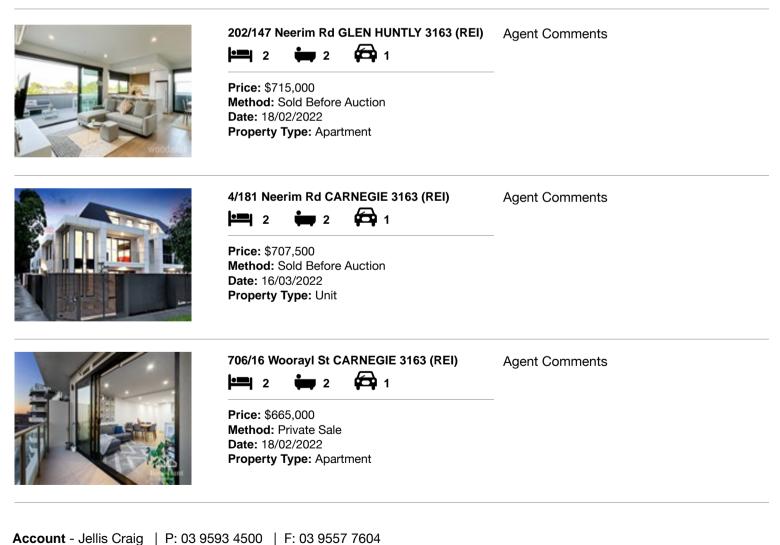

#### Comparable property sales (\*Delete A or B below as applicable)

A\* These are the three properties sold within two kilometres of the property for sale in the last six months that the estate agent or agent's representative considers to be most comparable to the property for sale.

| Ad | dress of comparable property       | Price     | Date of sale |
|----|------------------------------------|-----------|--------------|
| 1  | 202/147 Neerim Rd GLEN HUNTLY 3163 | \$715,000 | 18/02/2022   |
| 2  | 4/181 Neerim Rd CARNEGIE 3163      | \$707,500 | 16/03/2022   |
| 3  | 706/16 Woorayl St CARNEGIE 3163    | \$665,000 | 18/02/2022   |