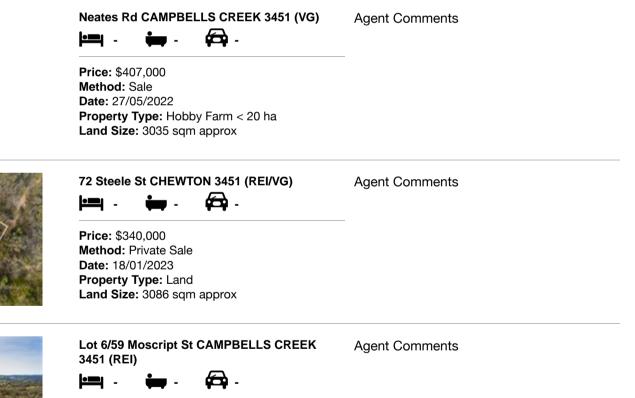

#### Comparable property sales (\*Delete A or B below as applicable)

A\* These are the three properties sold within five kilometres of the property for sale in the last 18 months that the estate agent or agent's representative considers to be most comparable to the property for sale.

| Address of comparable property |                                           | Price     | Date of sale |
|--------------------------------|-------------------------------------------|-----------|--------------|
| 1                              | Neates Rd CAMPBELLS CREEK 3451            | \$407,000 | 27/05/2022   |
| 2                              | 72 Steele St CHEWTON 3451                 | \$340,000 | 18/01/2023   |
| 3                              | Lot 6/59 Moscript St CAMPBELLS CREEK 3451 | \$309,000 | 13/12/2021   |

# **Comparable Properties**

Price: \$309,000 Method: Private Sale Date: 13/12/2021 Property Type: Land Land Size: 1376 sqm approx