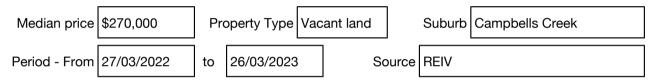

#### Median sale price

27/03/2023 14:22

Property Type: Land Land Size: 2955 sqm approx Agent Comments Indicative Selling Price \$375,000 Median Land Price 27/03/2022 - 26/03/2023: \$270,000