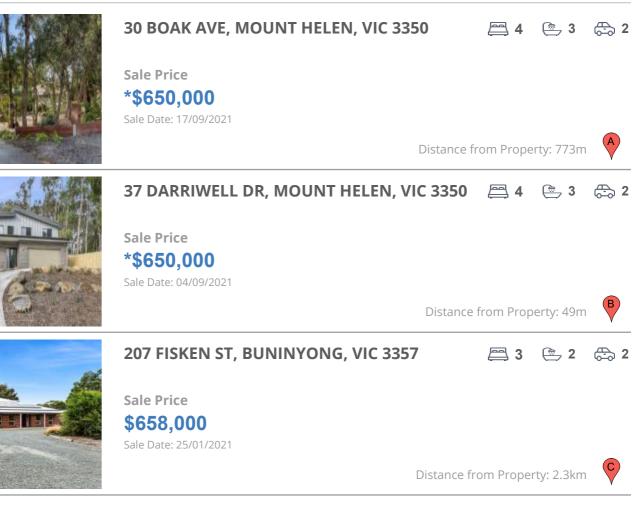

# **COMPARABLE PROPERTIES**

These are the three properties sold within five kilometres of the property for sale in the last 18 months that the estate agent or agent's representative considers to be most comparable to the property for sale.

#### **Comparable property sales**

These are the three properties sold within five kilometres of the property for sale in the last 18 months that the estate agent or agent's representative considers to be most comparable to the property for sale.

| Address of comparable property         | Price      | Date of sale |
|----------------------------------------|------------|--------------|
| 30 BOAK AVE, MOUNT HELEN, VIC 3350     | *\$650,000 | 17/09/2021   |
| 37 DARRIWELL DR, MOUNT HELEN, VIC 3350 | *\$650,000 | 04/09/2021   |
| 207 FISKEN ST, BUNINYONG, VIC 3357     | \$658,000  | 25/01/2021   |