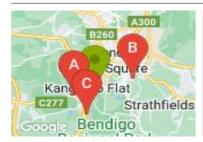

## **COMPARABLE PROPERTIES**

These are the three properties sold within five kilometres of the property for sale in the last 18 months that the estate agent or agent's representative considers to be most comparable to the property for sale.

## 3 POORINDA CRES, KANGAROO FLAT, VIC

Sale Price

\*\$620,000

Sale Date: 20/05/2022

Distance from Property: 2.3km

## 5 SHERWOOD DR, FLORA HILL, VIC 3550

Sale Price

\$607,000

Sale Date: 20/06/2022

Distance from Property: 4.2km

## 13 SUNDEW DR, KANGAROO FLAT, VIC 3555

**Sale Price** 

\$625,000

Sale Date: 09/05/2022

Distance from Property: 2.9km

#### Comparable property sales

These are the three properties sold within five kilometres of the property for sale in the last 18 months that the estate agent or agent's representative considers to be most comparable to the property for sale.

| Address of comparable property           | Price      | Date of sale |
|------------------------------------------|------------|--------------|
| 3 POORINDA CRES, KANGAROO FLAT, VIC 3555 | *\$620,000 | 20/05/2022   |
| 5 SHERWOOD DR, FLORA HILL, VIC 3550      | \$607,000  | 20/06/2022   |
| 13 SUNDEW DR, KANGAROO FLAT, VIC 3555    | \$625,000  | 09/05/2022   |