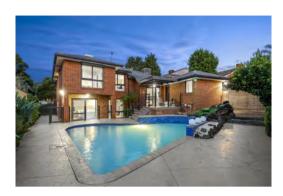

## Property offered for sale

| 4 Peter-budge Avenue, Templestowe Vic 3106 |
|--------------------------------------------|
|                                            |
|                                            |
|                                            |
|                                            |

| This Statement of Information was prepared on: | 24/05/2021 10:10 |
|------------------------------------------------|------------------|

Property Type: House Land Size: 660 sqm approx Agent Comments Indicative Selling Price \$1,550,000 - \$1,650,000 Median House Price March quarter 2021: \$1,650,000