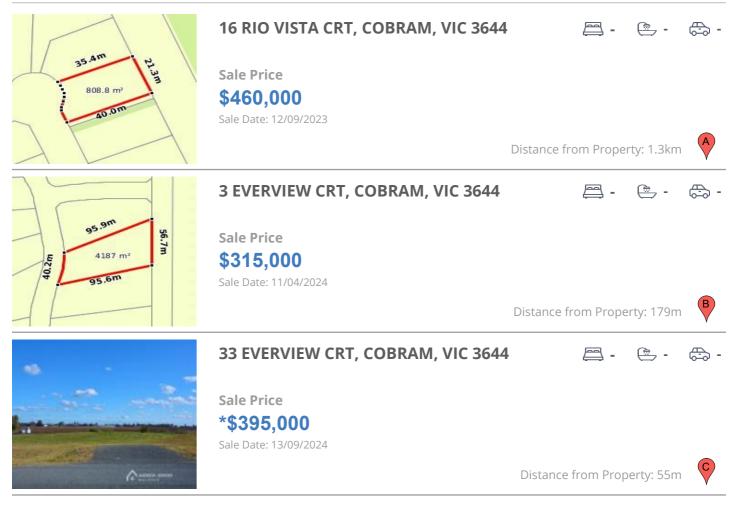

# **COMPARABLE PROPERTIES**

These are the three properties sold within five kilometres of the property for sale in the last 18 months that the estate agent or agent's representative considers to be most comparable to the property for sale.

#### **Comparable property sales**

These are the three properties sold within five kilometres of the property for sale in the last 18 months that the estate agent or agent's representative considers to be most comparable to the property for sale.

| Address of comparable property     | Price      | Date of sale |
|------------------------------------|------------|--------------|
| 16 RIO VISTA CRT, COBRAM, VIC 3644 | \$460,000  | 12/09/2023   |
| 3 EVERVIEW CRT, COBRAM, VIC 3644   | \$315,000  | 11/04/2024   |
| 33 EVERVIEW CRT, COBRAM, VIC 3644  | *\$395,000 | 13/09/2024   |