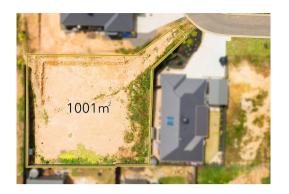

### Property offered for sale

Address Including suburb or locality and postcode

20 Jarrod Drive, McKenzie Hill Vic 3451

14/10/2021 10:51

Property Type: Land Land Size: 1000 sqm approx Agent Comments Indicative Selling Price \$295,000 Median Land Price 14/10/2020 - 13/10/2021: \$203,000