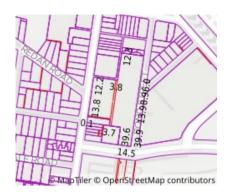

## Section 47AF of the Estate Agents Act 1980

|                                                                |               |                                               |                            |        |              | ,007.101.100 |
|----------------------------------------------------------------|---------------|-----------------------------------------------|----------------------------|--------|--------------|--------------|
| Property offered for                                           | sale          |                                               |                            |        |              |              |
| Address<br>Including suburb and<br>postcode                    | 202, 10 20.   | nd Street, Caulfield                          | North Vic 316 <sup>-</sup> | 1      |              |              |
| Indicative selling pri                                         | ce            |                                               |                            |        |              |              |
| For the meaning of this                                        | price see co  | nsumer.vic.gov.au/ı                           | underquoting               |        |              |              |
| Range between \$450                                            | ,000          | &                                             | \$495,000                  |        |              |              |
| Median sale price                                              |               |                                               |                            |        |              |              |
| Median price \$620,0                                           | 00 F          | Property Type Unit                            |                            | Suburb | Caulfield No | rth          |
| Period - From 01/07/2                                          | 2024 to       | 30/09/2024                                    | Source                     | REIV   |              |              |
| Comparable property sales (*Delete A or B below as applicable) |               |                                               |                            |        |              |              |
|                                                                | e estate ager | ies sold within two l<br>nt or agent's repres |                            |        | ,            |              |
| Address of comparable property                                 |               |                                               |                            | Р      | rice         | Date of sale |
| 1 119/15 Bond St CAULFIELD NORTH 3161                          |               |                                               |                            |        | 465,000      | 08/11/2024   |
| 2                                                              |               |                                               |                            |        |              |              |
| 3                                                              |               |                                               |                            |        |              |              |

## Comparable Properties

119/15 Bond St CAULFIELD NORTH 3161 (REI/VG)

2

Price: \$465,000 Method: Private Sale Date: 08/11/2024

**Property Type:** Apartment

**Agent Comments** 

The estate agent or agent's representative reasonably believes that fewer than three comparable properties were sold within two kilometres of the property for sale in the last six months.