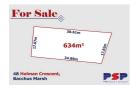

| Address of comparable property            | Price     | Date of sale |
|-------------------------------------------|-----------|--------------|
| 38 FULHAM CIRCUIT BACCHUS MARSH VIC 3340  | \$350,000 | 08-Mar-23    |
| 48 HOLMAN CRESCENT BACCHUS MARSH VIC 3340 | \$350,000 | 10-May-23    |
| 27 ASHTON STREET BACCHUS MARSH VIC 3340   | \$340,000 | 12-Sep-23    |

₾ - 👄 -

Distance

0.34km

48 HOLMAN CRESCENT BACCHUS Sold Price MARSH VIC 3340

Sold Date 10-May-23

Distance 1.33km

**27 ASHTON STREET BACCHUS** MARSH VIC 3340

Sold Price