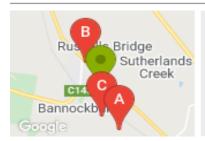

### **COMPARABLE PROPERTIES**

These are the three properties sold within five kilometres of the property for sale in the last 18 months that the estate agent or agent's representative considers to be most comparable to the property for sale.

73 MARAS LANE, BANNOCKBURN, VIC 3331

Sale Price

\*\$1,080,000

Sale Date: 03/06/2021

Distance from Property: 2.5km

28 DUVINEY WAY, BANNOCKBURN, VIC 3331

**Sale Price** 

\*\$1,020,000

Sale Date: 14/05/2021

Distance from Property: 1.8km

151 YVERDON DR, BANNOCKBURN, VIC 3331 🕮 4

Sale Price

\*\*\$1.000.000

Sale Date: 14/01/2021

Distance from Property: 1.5km