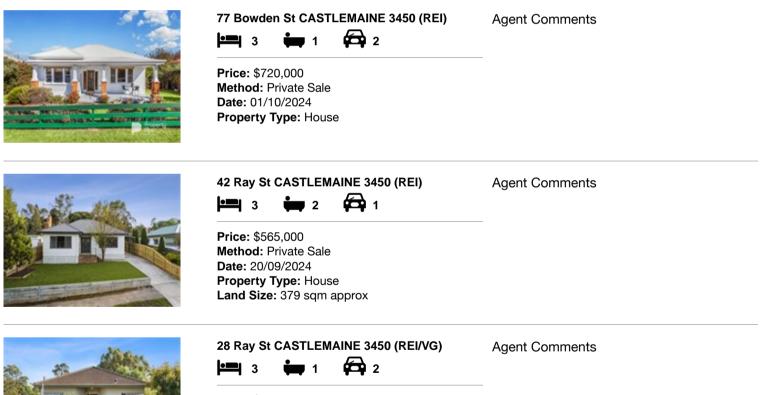

| Address of comparable property |                               | Price     | Date of sale |
|--------------------------------|-------------------------------|-----------|--------------|
| 1                              | 77 Bowden St CASTLEMAINE 3450 | \$720,000 | 01/10/2024   |
| 2                              | 42 Ray St CASTLEMAINE 3450    | \$565,000 | 20/09/2024   |
| 3                              | 28 Ray St CASTLEMAINE 3450    | \$630,000 | 03/10/2023   |

# **Comparable Properties**

Price: \$630,000 Method: Private Sale Date: 03/10/2023 Property Type: House Land Size: 622 sqm approx