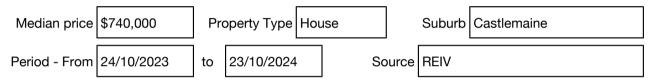

#### Indicative selling price

|  | For the meaning of this | price see consum | ner.vic.gov.au/ur | nderquoting |
|--|-------------------------|------------------|-------------------|-------------|
|--|-------------------------|------------------|-------------------|-------------|

Single price \$650,000

#### Median sale price

24/10/2024 15:32

Rooms: 4 Property Type: House Land Size: 1022 sqm approx Agent Comments Indicative Selling Price \$650,000 Median House Price 24/10/2023 - 23/10/2024: \$740,000