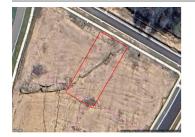

# 134 BURNHAM ROAD, LENEVA, VIC 3691 🕮 - 🕒 -

**Indicative Selling Price** 

For the meaning of this price see consumer.vic.au/underquoting

Price Range:

\$269,000 to \$296,000

# Property offered for sale

Address Including suburb and postcode

134 BURNHAM ROAD, LENEVA, VIC 3691