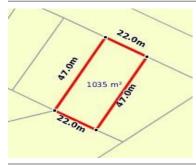

# 134 BURNHAM ROAD, LENEVA, VIC 3691 🕮 - 🕒 -

**Indicative Selling Price** 

For the meaning of this price see consumer.vic.au/underquoting

Price Range:

\$269,000 to \$296,000

# Property offered for sale

Address Including suburb and postcode

134 BURNHAM ROAD, LENEVA, VIC 3691

#### Indicative selling price

For the meaning of this price see consumer.vic.gov.au/underguoting

Price Range: \$269,000 to \$296,000