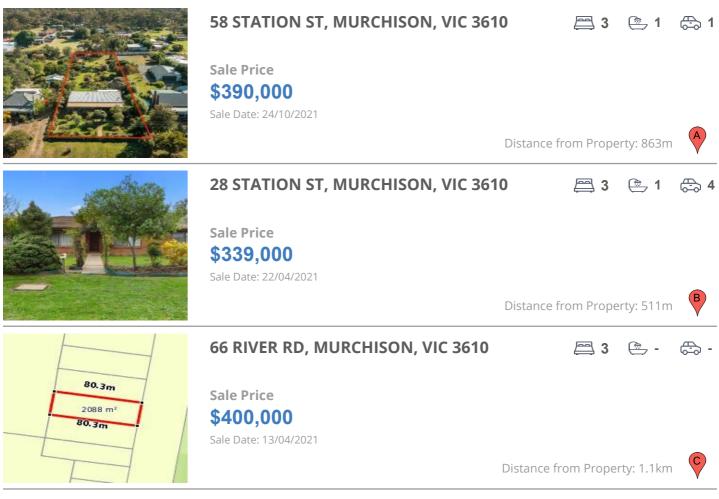

## **COMPARABLE PROPERTIES**

These are the three properties sold within five kilometres of the property for sale in the last 18 months that the estate agent or agent's representative considers to be most comparable to the property for sale.

#### **Comparable property sales**

These are the three properties sold within five kilometres of the property for sale in the last 18 months that the estate agent or agent's representative considers to be most comparable to the property for sale.

| Address of comparable property     | Price     | Date of sale |
|------------------------------------|-----------|--------------|
| 58 STATION ST, MURCHISON, VIC 3610 | \$390,000 | 24/10/2021   |
| 28 STATION ST, MURCHISON, VIC 3610 | \$339,000 | 22/04/2021   |
| 66 RIVER RD, MURCHISON, VIC 3610   | \$400,000 | 13/04/2021   |