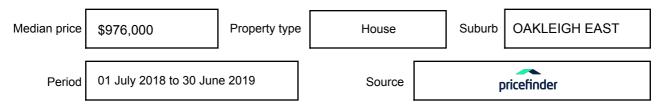

expressed as a single price, or as a price range with the difference between the upper and lower amounts not more than 10% of the lower amount.

This Statement of Information must be provided to a prospective buyer within two business days of a request and displayed at any open for inspection for the property for sale.

It is recommended that the address of the property being offered for sale be checked at

services.land.vic.gov.au/landchannel/content/addressSearch before being entered in this Statement of Information.

## Property offered for sale

Address Including suburb and postcode

82 PATRICK STREET, OAKLEIGH EAST, VIC 3166

## Indicative selling price

For the meaning of this price see consumer.vic.gov.au/underquoting

Price Range:

\$1,850,000 to 2,035,000

#### Median sale price



#### **Comparable property sales**

The estate agent or agent's representative reasonably believes that fewer than three comparable properties were sold within two kilometres of the property for sale in the last six months.