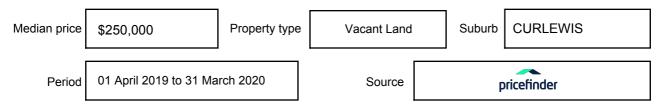

y be expressed as a single price, or as a price range with the difference between the upper and lower amounts not more than 10% of the lower amount.

This Statement of Information must be provided to a prospective buyer within two business days of a request and displayed at any open for inspection for the property for sale.

It is recommended that the address of the property being offered for sale be checked at

services.land.vic.gov.au/landchannel/content/addressSearch before being entered in this Statement of Information.

#### Property offered for sale

Address Including suburb and postcode

17-21 ELANDI STREET, CURLEWIS, VIC 3222

#### Indicative selling price

For the meaning of this price see consumer.vic.gov.au/underquoting

Price Range:

399,000 to 438,000

#### Median sale price



#### **Comparable property sales**

These are the three properties sold within five kilometres of the property for sale in the last 18 months that the estate agent or agent's representative considers to be most comparable to the property for sale.

| Address of comparable property        | Price     | Date of sale |
|---------------------------------------|-----------|--------------|
| 28 SEALARK WAY, CURLEWIS, VIC 3222    | \$245,000 | 10/10/2019   |
| 5 SANDY WAY, CURLEWIS, VIC 3222       | \$288,500 | 21/10/2019   |
| 51 SEABREEZE CRES, CURLEWIS, VIC 3222 | \$278,000 | 21/10/2019   |

This Statement of Information was prepared on: 20/

20/04/2020