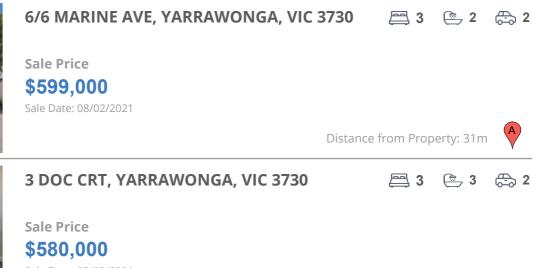

| Address of comparable property       | Price     | Date of sale |
|--------------------------------------|-----------|--------------|
| 6/6 MARINE AVE, YARRAWONGA, VIC 3730 | \$599,000 | 08/02/2021   |
| 3 DOC CRT, YARRAWONGA, VIC 3730      | \$580,000 | 03/02/2021   |