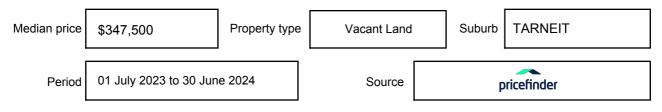

on may be expressed as a single price, or as a price range with the difference between the upper and lower amounts not more than 10% of the lower amount.

This Statement of Information must be provided to a prospective buyer within two business days of a request and displayed at any open for inspection for the property for sale.

It is recommended that the address of the property being offered for sale be checked at

services.land.vic.gov.au/landchannel/content/addressSearch before being entered in this Statement of Information.

## Property offered for sale

Address Including suburb and postcode

20 CORONADO WAY, TARNEIT, VIC 3029

## Indicative selling price

For the meaning of this price see consumer.vic.gov.au/underquoting

Price Range:

\$490,000 to \$510,000

#### Median sale price



#### **Comparable property sales**

These are the three properties sold within two kilometres of the property for sale in the last six months that the estate agent or agent's representative considers to be most comparable to the property for sale.

| Address of comparable property    | Price     | Date of sale |
|-----------------------------------|-----------|--------------|
| 28 CONFERTA RD, TARNEIT, VIC 3029 | \$470,000 | 29/02/2024   |
| 6 JOURNEY DR, TARNEIT, VIC 3029   | \$478,000 | 01/03/2024   |
| 8 TWYFORD WAY, TARNEIT, VIC 3029  | \$515,000 | 11/03/2024   |

This Statement of Information was prepared on: 08/

08/08/2024