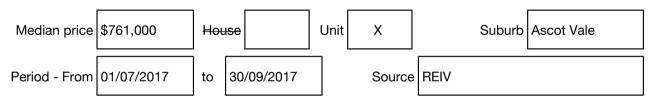

#### Median sale price

\$759.000

Rooms: **Property Type:** Agent Comments

**Indicative Selling Price** \$690,000 - \$759,000 **Median Unit Price** September quarter 2017: \$761,000