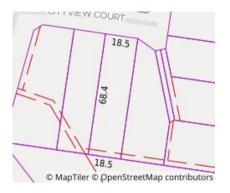

#### Property offered for sale

Address Including suburb and postcode

17 Cityview Court, Eltham Vic 3095

08/10/2020 13:37

17 Cityview Court, Eltham Vic 3095

**Property Type:** Land **Land Size:** 1266 sqm approx Agent Comments Steve Schumann 03 9431 1222 0409 581 190 steveschumann@jelliscraig.com.au

> Indicative Selling Price \$880,000 - \$920,000 Median House Price June quarter 2020: \$1,022,000