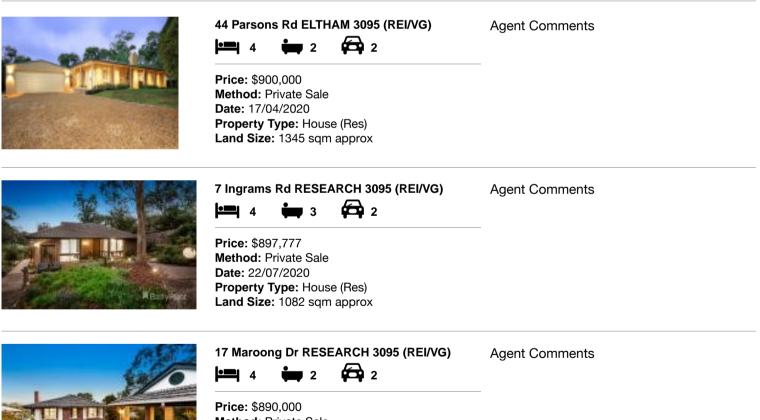

| Ado | dress of comparable property | Price     | Date of sale |
|-----|------------------------------|-----------|--------------|
| 1   | 44 Parsons Rd ELTHAM 3095    | \$900,000 | 17/04/2020   |
| 2   | 7 Ingrams Rd RESEARCH 3095   | \$897,777 | 22/07/2020   |
| 3   | 17 Maroong Dr RESEARCH 3095  | \$890,000 | 06/05/2020   |

# **Comparable Properties**

Method: Private Sale Date: 06/05/2020 Rooms: 7 Property Type: House (Res) Land Size: 884 sqm approx