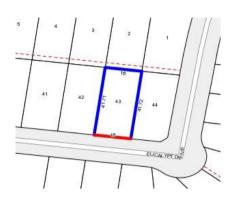

#### Property offered for sale

| Address              | 43 Eucalypt Drive, Lilydale Vic 3140 |
|----------------------|--------------------------------------|
| Including suburb and |                                      |
| postcode             |                                      |
|                      |                                      |
|                      |                                      |

Occupied - Detached) Land Size: 751 sqm approx

**Agent Comments** 

**Indicative Selling Price** \$780,000 - \$820,000 **Median House Price** Year ending September 2017: \$710,000