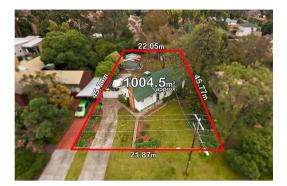

Rooms: Property Type: House Land Size: 1004 sqm Agent Comments Indicative Selling Price \$800,000 - \$880,000 Median House Price Year ending March 2017: \$872,500

Tightly-held by the one family for over 45 years, this immaculate home on a substantial 1004 m2 allotment (approx) represents a rare opportunity to secure your real estate future in this enviable Eltham pocket. A location just a 650 metre walk through parklands to the station and onto the heart of Eltham, and 200 metres from Eltham East Primary and parklands delivers a fabulous family setting for today and tomorrow. Live in or let out while exploring endless options of subdivision, extension, redevelopment or a luxurious new home (all STCA).

#### Property offered for sale

Address 6 Grove Street, Eltham Vic 3095 Including suburb and postcode