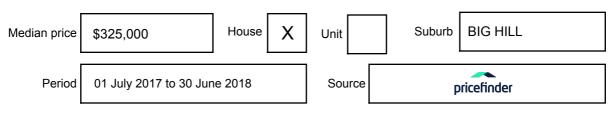

f Information may be expressed as a single price, or as a price range with the difference between the upper and lower amounts not more than 10% of the lower amount.

This Statement of Information must be provided to a prospective buyer within two business days of a request and displayed at any open for inspection for the property for sale.

It is recommended that the address of the property being offered for sale be checked at

services.land.vic.gov.au/landchannel/content/addressSearch before being entered in this Statement of Information.

### Property offered for sale

Address Including suburb and postcode

25 PROSPECTORS WAY, BIG HILL, VIC

### Indicative selling price

For the meaning of this price see consumer.vic.gov.au/underquoting

Single Price:

\$445,000

#### Median sale price



#### **Comparable property sales**

These are the three properties sold within five kilometres of the property for sale in the last 18 months that the estate agent or agent's representative considers to be most comparable to the property for sale.

| Address of comparable property        | Price     | Date of sale |
|---------------------------------------|-----------|--------------|
| 93 CRUSOE RD, KANGAROO FLAT, VIC 3555 | \$550,000 | 10/04/2018   |
| 9 ARILPA CRT, KANGAROO FLAT, VIC 3555 | \$505,000 | 16/03/2017   |
| 97 CRUSOE RD, KANGAROO FLAT, VIC 3555 | \$522,500 | 06/02/2017   |