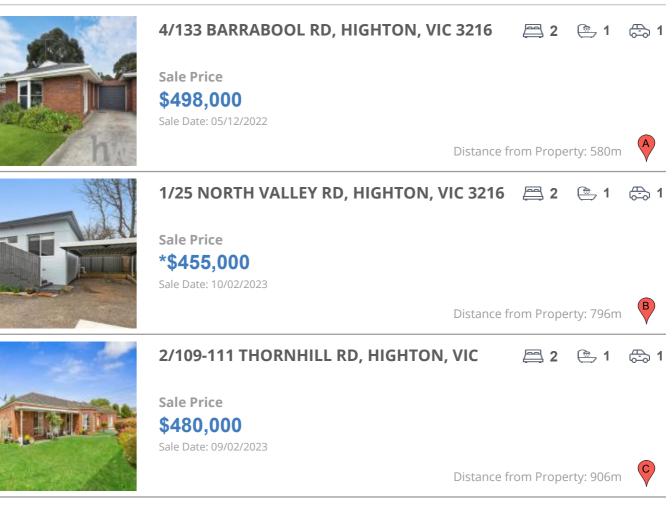

#### **Comparable property sales**

These are the three properties sold within five kilometres of the property for sale in the last 18 months that the estate agent or agent's representative considers to be most comparable to the property for sale.

| Address of comparable property            | Price      | Date of sale |
|-------------------------------------------|------------|--------------|
| 4/133 BARRABOOL RD, HIGHTON, VIC 3216     | \$498,000  | 05/12/2022   |
| 1/25 NORTH VALLEY RD, HIGHTON, VIC 3216   | *\$455,000 | 10/02/2023   |
| 2/109-111 THORNHILL RD, HIGHTON, VIC 3216 | \$480,000  | 09/02/2023   |