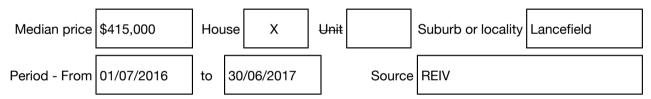

#### Median sale price

Rooms: Property Type: House (Previously Occupied - Detached) Land Size: 2018 sqm approx Agent Comments Indicative Selling Price \$405,000 Median House Price Year ending June 2017: \$415,000